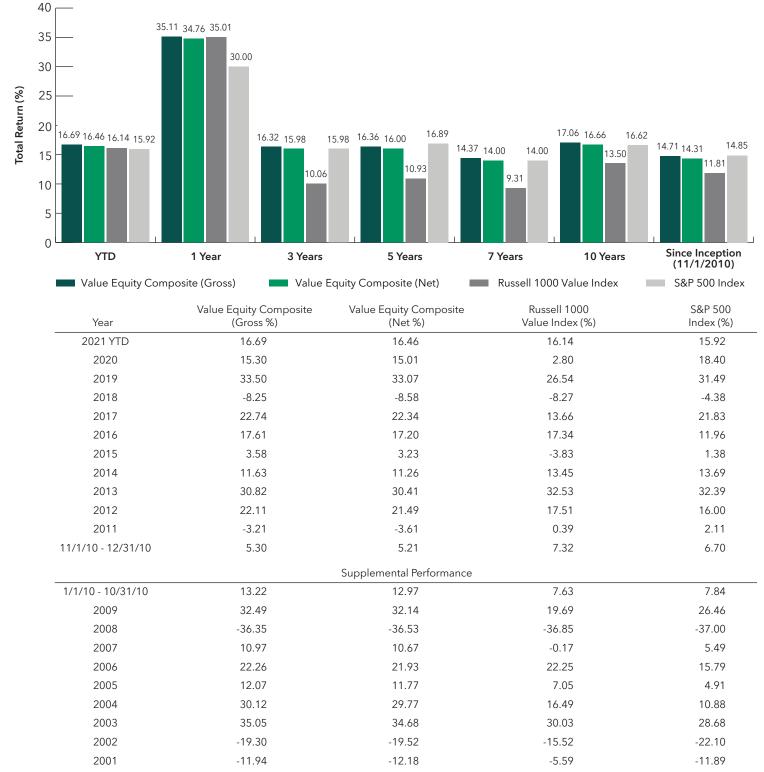

## **Aristotle Value Equity Composite Performance**

All Periods Ended September 30, 2021

Composite returns for all periods ended September 30, 2021 are preliminary pending final account reconciliation.

Past performance is not indicative of future results. Performance results for periods greater than one year have been annualized. Returns presented are gross and net of investment advisory fees and include the reinvestment of all income. The Aristotle Value Equity strategy has an inception date of November 1, 2010; however, the strategy initially began at Mr. Gleicher's predecessor firm in October 1997. A supplemental performance track record from January 1, 2001 through October 31, 2010 is provided above. The returns are based on two separate accounts and performance results are based on custodian data. During this time, Mr. Gleicher had primary responsibility for managing the two accounts. Mr. Gleicher began managing one account in November 2000 and the other December 2000. Please see important disclosures enclosed within this document.